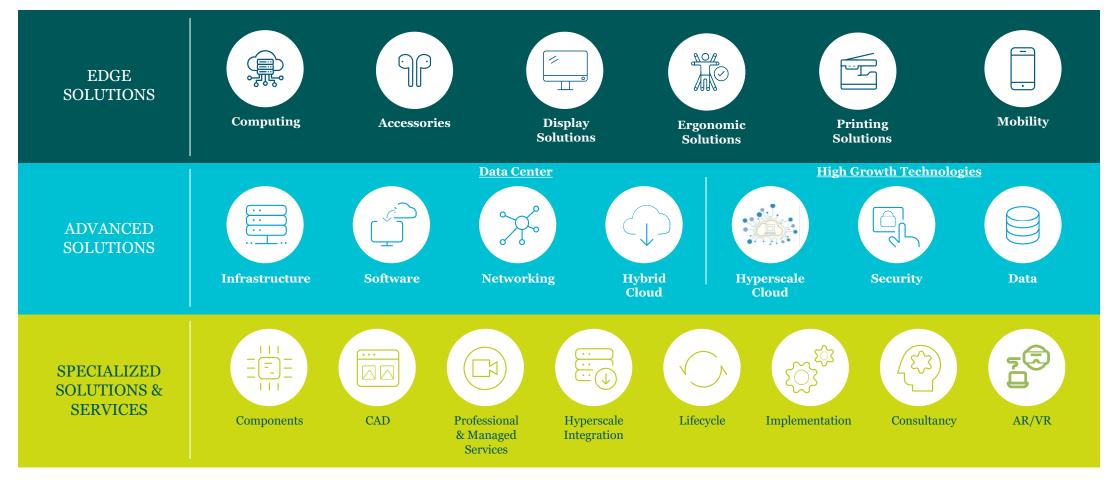

standards as important areas to invest in within the next 24 months.

PARTNER BUSINESS MODELS ARE SHIFTING TOWARDS SERVICES

Whilst hardware sales appear to be decreasing, the share is shifting to consumption and lifecycle models.

63% OF PARTNERS CONSIDER INCREASED COMPETITION AND MARGIN PRESSURE AS KEY CHALLENGES 59% cited credit and financial scalability as a challenge they currently face.

CYBERSECURITY AND
INFRASTRUCTURE ARE AT
THE FOREFRONT OF
CUSTOMER PURCHASING
DECISIONS
Hyperscale infrastructure is a
larger contributor to revenue for

IN 2023, PARTNERS ARE EXPECTING SIGNIFICANTLY LESS ORGANIC GROWTH COMPARED TO 2022 62% of partners aim to expand their technology and solutions offerings.

partners.



### **End-to-End Portfolio**

• Edge-to-Cloud Products, Services and Solutions







### **Our Vendors**

• The world's leading technology companies trust our people, processes and systems to take their products to market every day.

























































































# Our APJ Strategy: Delivering Higher Value

• The world's leading technology companies trust our people, processes and systems to take their products to market every day.

#### **INVEST**

#### In high growth technologies

- AR/VR Metaverse
- Data (Analytics, IOT)
- Hybrid Cloud
- Hyperscale Computing
- Mobility & Edge
- Security
- Services

#### **TRANSFORM**

#### TD SYNNEX digitally

- Automation
- Advanced Analytics
- Customer Engagement
- Commercial Excellence
- Digital Platforms
- Modern Marketing



#### **STRENGTHEN**

Our end-to-end portfoli