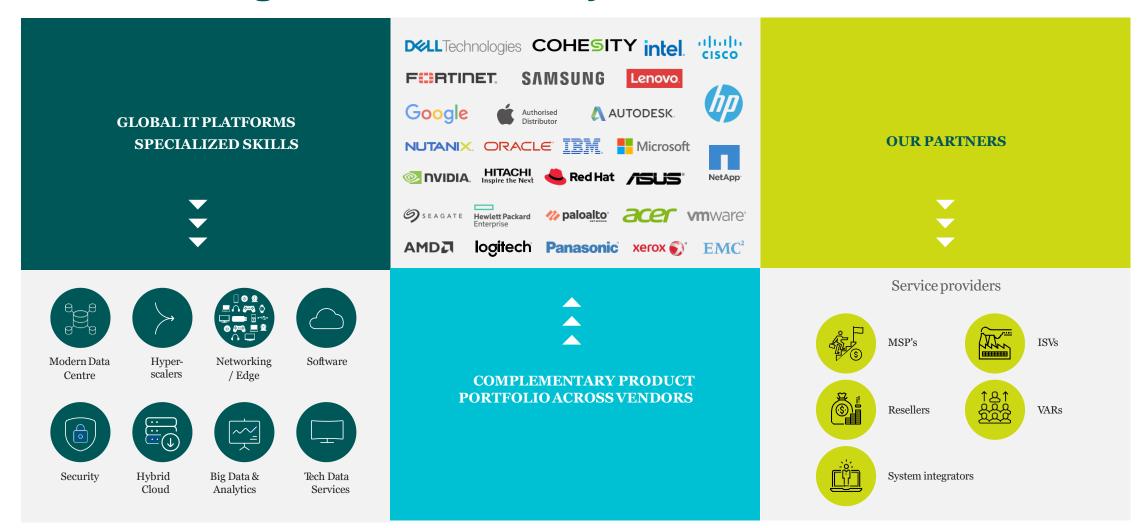

### **Our Vendors**

• The world's leading technology companies trust our people, processes and systems to take their products to market every day.

### **Our Focus Vendors**

The following is a partial list of focus vendors.

As a hybrid distributor, TD SYNNEX supports the continued growth of its partners' business by providing optimal IT solutions on the strength of its global network.